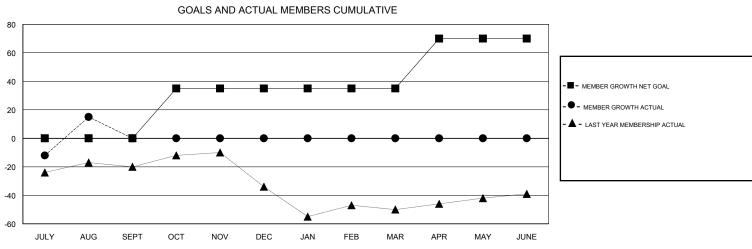

## GMT: STACEY JONES LOCATION MISSISSIPPI

| TION MIS | SSISSIF               | GMT CA                    |                         |                                              |  |  |  |  |
|----------|-----------------------|---------------------------|-------------------------|----------------------------------------------|--|--|--|--|
| _        | Members               |                           |                         |                                              |  |  |  |  |
|          | RESULTS FOR 2017-2018 |                           |                         |                                              |  |  |  |  |
| QUARTE   | :R                    | MEMBER GROWTH NET<br>GOAL | MEMBER GROWTH<br>ACTUAL | DROPPED MEMBERS ACTUAL (including transfers) |  |  |  |  |
| JULY/AU  | JULY/AUG/SEPT 0       |                           | 59                      | 44                                           |  |  |  |  |
| OCT/NOV  | //DEC                 | 35                        | 0                       | 0                                            |  |  |  |  |
| JAN/FEB/ | MAR                   | 0                         | 0                       | 0                                            |  |  |  |  |
| APR/MAY  | //ILINE               | 35                        | 0                       | 0                                            |  |  |  |  |

JUNE